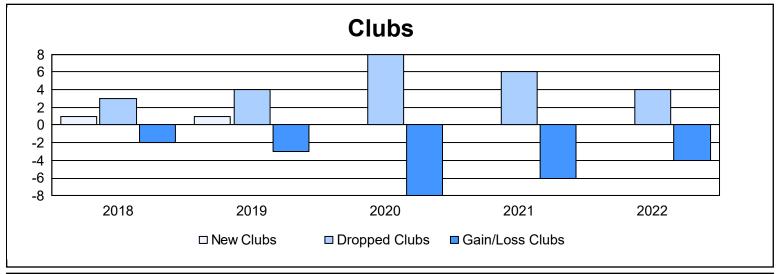

District 333 C

As of June 2022 Cumulative

| Year      | New<br>Clubs | Dropped<br>Clubs | Gain/<br>Loss<br>Clubs | New<br>Members | Charter<br>Members | Reinstate<br>Members | Transfer<br>Members | Total<br>Member<br>Added | Total<br>Members<br>Dropped | Gain/<br>Loss<br>Members |
|-----------|--------------|------------------|------------------------|----------------|--------------------|----------------------|---------------------|--------------------------|-----------------------------|--------------------------|
| 2017-2018 | 1            | 3                | -2                     | 255            | 28                 | 5                    | 4                   | 292                      | 370                         | -78                      |
| 2018-2019 | 1            | 4                | -3                     | 214            | 25                 | 6                    | 15                  | 260                      | 358                         | -98                      |
| 2019-2020 | 0            | 8                | -8                     | 233            | 6                  | 11                   | 39                  | 289                      | 427                         | -138                     |
| 2020-2021 | 0            | 6                | -6                     | 127            | 2                  | 3                    | 6                   | 138                      | 317                         | -179                     |
| 2021-2022 | 0            | 4                | -4                     | 155            | 2                  | 6                    | 8                   | 171                      | 304                         | -133                     |
| Average   | 0            | 5                | -5                     | 197            | 13                 | 6                    | 14                  | 230                      | 355                         | -125                     |