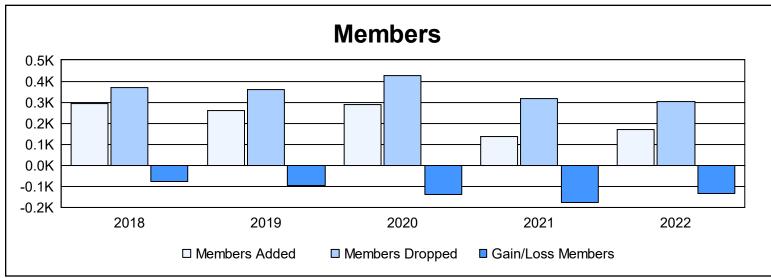

District 333 C

As of June 2022 Cumulative

| Year      | New<br>Clubs | Dropped<br>Clubs | Gain/<br>Loss<br>Clubs | New<br>Members | Charter<br>Members | Reinstate<br>Members | Transfer<br>Members | Total<br>Member<br>Added | Total<br>Members<br>Dropped | Gain/<br>Loss<br>Members |
|-----------|--------------|------------------|------------------------|----------------|--------------------|----------------------|---------------------|--------------------------|-----------------------------|--------------------------|
| 2017-2018 | 1            | 3                | -2                     | 255            | 28                 | 5                    | 4                   | 292                      | 370                         | -78                      |
| 2018-2019 | 1            | 4                | -3                     | 214            | 25                 | 6                    | 15                  | 260                      | 358                         | -98                      |
| 2019-2020 | 0            | 8                | -8                     | 233            | 6                  | 11                   | 39                  | 289                      | 427                         | -138                     |
| 2020-2021 | 0            | 6                | -6                     | 127            | 2                  | 3                    | 6                   | 138                      | 317                         | -179                     |
| 2021-2022 | 0            | 4                | -4                     | 155            | 2                  | 6                    | 8                   | 171                      | 304                         | -133                     |
| Average   | 0            | 5                | -5                     | 197            | 13                 | 6                    | 14                  | 230                      | 355                         | -125                     |